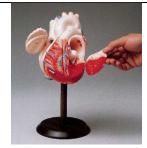

Heart Visual Dissection Guide 470219-676

The Heart of America Model 470005-986

Five "Hearts" (aortic arches) In One Dissection