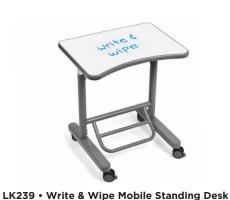

LC258 • Mobile Student Desk with Book Box 28"w x 21"d. Adjusts from 23" to 34" high. Now in modern gray!

28"w x 21"d. Adjusts from 31" to 41" high.

LK240 • Write & Wipe Mobile Standing Desk for Two 48"w x 21"d. Adjusts from 31" to 41" high.