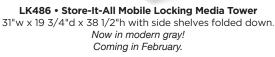

res, Flex-Space supports today's K-12 learning spaces.







Mobile Café Tables • 36" in diameter. LK193 • 36"-High (Shown) | LK198 • 42"-High Coming in February.



LC258 • Mobile Student Desk with Book Box 28"w x 21"d. Adjusts from 23" to 34" high. Now in modern gray!







28"w x 21"d. Adjusts from 31" to 41" high.

LK240 • Write & Wipe Mobile Standing Desk for Two 48"w x 21"d. Adjusts from 31" to 41" high.



LK582 • Engage Mobile Wedge Lounge Seat 22 3/5"w x 18"d x 18"h. Specify color:





LK242 • Write & Wipe Mobile Group Table LK241 • Write & Wipe Mobile Clover Table 72"w x 48"d. Adjusts from 23" to 34" high. 48"w x 48"d. Adjusts from 23" to 34" high.









Write & Wipe Mobile Flip & Nest Tables Each adjusts from 25" to 34" high. LK566 • 30" x 48" | LK567 • 30" x 60" (Shown)