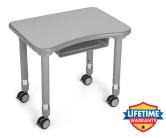

LC258 • Mobile Student Desk with Book Box 28"w x 21"d. Adjusts from 23" to 34" high. Now in modern gray!

28"w x 21"d. Adjusts from 31" to 41" high.

LK240 • Write & Wipe Mobile Standing Desk for Two 48"w x 21"d. Adjusts from 31" to 41" high.