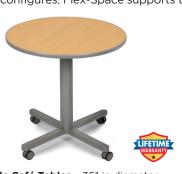

## Flex-Space 2024 NEW ARRIVALS!

With flexible seating and mobile furniture that easily reconfigures, Flex-Space supports today's K-12 learning spaces.

Mobile Café Tables • 36" in diameter. LK193 • 36"-High (Shown) | LK198 • 42"-High Coming in February.