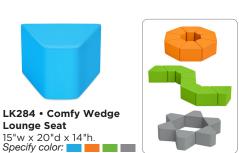

LK582 • Engage Mobile Wedge Lounge Seat 22 3/5"w x 18"d x 18"h. Specify color:

LK242 • Write & Wipe Mobile Group Table LK241 • Write & Wipe Mobile Clover Table 72"w x 48"d. Adjusts from 23" to 34" high. 48"w x 48"d. Adjusts from 23" to 34" high.