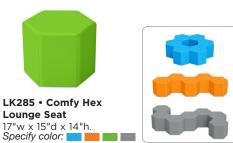

## Flex-Space 2024 NEW ARRIVALS!

With flexible seating and mobile furniture that easily reconfigures, Flex-Space supports today's K-12 learning spaces.

Mobile Café Tables • 36" in diameter. LK193 • 36"-High (Shown) | LK198 • 42"-High Coming in February.