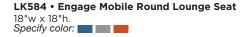

LK582 • Engage Mobile Wedge Lounge Seat 22 3/5"w x 18"d x 18"h. Specify color:

LK242 • Write & Wipe Mobile Group Table LK241 • Write & Wipe Mobile Clover Table 72"w x 48"d. Adjusts from 23" to 34" high. 48"w x 48"d. Adjusts from 23" to 34" high.