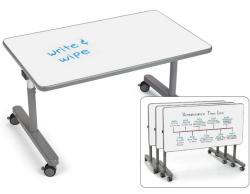

Write & Wipe Mobile Flip & Nest Tables Each adjusts from 25" to 34" high. LK566 • 30" x 48" | LK567 • 30" x 60" (Shown)