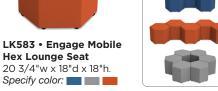

## Flex-Space 2024 NEW ARRIVALS!



With flexible seating and mobile furniture that easily reconfigures, Flex-Space supports today's K-12 learning spaces.







Mobile Café Tables • 36" in diameter. LK193 • 36"-High (Shown) | LK198 • 42"-High Coming in February.



LC258 • Mobile Student Desk with Book Box 28"w x 21"d. Adjusts from 23" to 34" high. Now in modern gray!







28"w x 21"d. Adjusts from 31" to 41" high.

LK240 • Write & Wipe Mobile Standing Desk for Two 48"w x 21"d. Adjusts from 31" to 41" high.



LK582 • Engage Mobile Wedge Lounge Seat 22 3/5"w x 18"d x 18"h. Specify color:





LK242 • Write & Wipe Mobile Group Table LK241 • Write & Wipe Mobile Clover Table 72"w x 48"d. Adjusts from 23" to 34" high. 48"w x 48"d. Adjusts from 23" to 34" high.









Write & Wipe Mobile Flip & Nest Tables Each adjusts from 25" to 34" high. LK566 • 30" x 48" | LK567 • 30" x 60" (Shown)