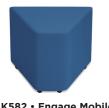

LK582 • Engage Mobile Wedge Lounge Seat 22 3/5"w x 18"d x 18"h. Specify color:

LK242 • Write & Wipe Mobile Group Table LK241 • Write & Wipe Mobile Clover Table 72"w x 48"d. Adjusts from 23" to 34" high. 48"w x 48"d. Adjusts from 23" to 34" high.