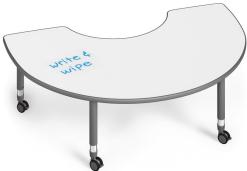

LK582 • Engage Mobile Wedge Lounge Seat 22 3/5"w x 18"d x 18"h. Specify color:

LK242 • Write & Wipe Mobile Group Table LK241 • Write & Wipe Mobile Clover Table 72"w x 48"d. Adjusts from 23" to 34" high. 48"w x 48"d. Adjusts from 23" to 34" high.