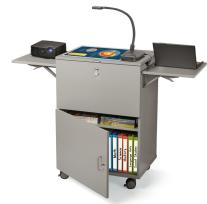

## Flex-Space 2024 NEW ARRIVALS!

With flexible seating and mobile furniture that easily reconfigures, Flex-Space supports today's K-12 learning spaces.

Mobile Café Tables • 36" in diameter. LK193 • 36"-High (Shown) | LK198 • 42"-High Coming in February.