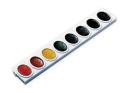

Pacon 32" x 24" Manuscript Cover Chart Tablet, Ruled, White, 25 Sheets SKU: 477710

Pacon Classroom Keepers 16.38"H x 31.5"W Corrugated Mailbox, Blue, Each SKU: 37443

Prang Semi-Moist Watercolor Refill Tray, Oval Pan, 8 Colors, 3 Sets per Pack, 3 Packs SKU: 880908