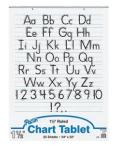

Pacon 32" x 24" Manuscript Cover Chart Tablet, Ruled, White, 25 Sheets SKU: 477710

Pacon Classroom Keepers 16.38"H x 31.5"W Corrugated Mailbox, Blue, Each SKU: 37443

Prang Semi-Moist Watercolor Refill Tray, Oval Pan, 8 Colors, 3 Sets per Pack, 3 Packs SKU: 880908