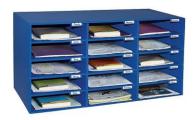

Pacon 32" x 24" Manuscript Cover Chart Tablet, Ruled, White, 25 Sheets SKU: 477710

Pacon Classroom Keepers 16.38"H x 31.5"W Corrugated Mailbox, Blue, Each SKU: 37443

Prang Semi-Moist Watercolor Refill Tray, Oval Pan, 8 Colors, 3 Sets per Pack, 3 Packs SKU: 880908